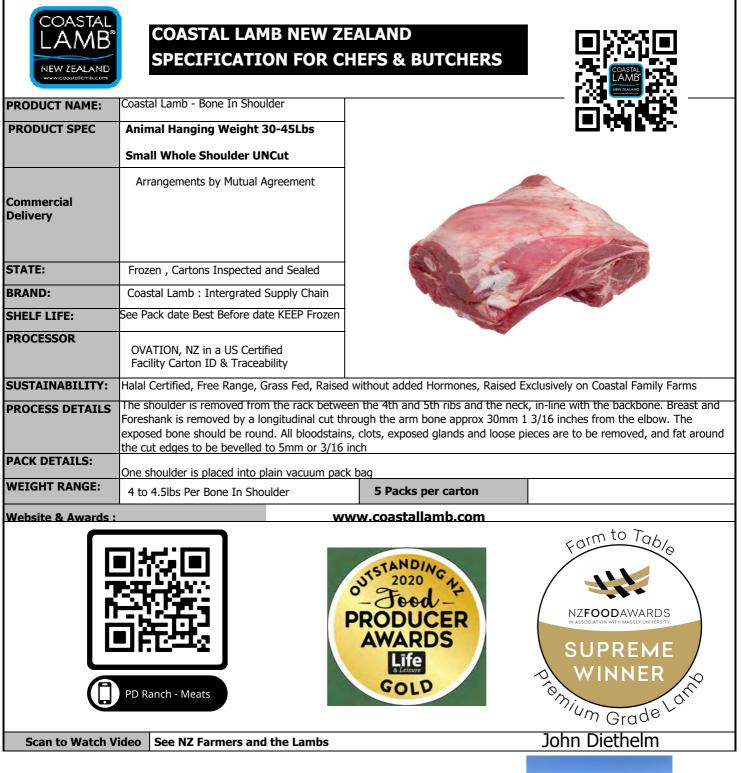

## ASTAL Lamb Trim & brique Delices Merguez Sausage for Butchers Chefs

| PRODUCT NAME:                                                   | Coastal Lamb Trim & Merguez Sausage                                                                                                                                                                                                                                                                                         |                                                                    |          |
|-----------------------------------------------------------------|-----------------------------------------------------------------------------------------------------------------------------------------------------------------------------------------------------------------------------------------------------------------------------------------------------------------------------|--------------------------------------------------------------------|----------|
| PRODUCT NAME.                                                   |                                                                                                                                                                                                                                                                                                                             |                                                                    |          |
| PRODUCT SPEC                                                    | Merguez Coastal Lamb Sausage from                                                                                                                                                                                                                                                                                           |                                                                    |          |
|                                                                 | Fabrique Delices & Coastal Lamb Trim                                                                                                                                                                                                                                                                                        | CONTRACT ON                                                        |          |
|                                                                 | Arrangements by Mutual Agreement                                                                                                                                                                                                                                                                                            | The second                                                         |          |
| Commercial<br>Delivery                                          | Special Order Only                                                                                                                                                                                                                                                                                                          | Chefs use Fabrique Delices<br>unique French artesian recipe        |          |
|                                                                 | Coastal Lamb Trim used for Sausage                                                                                                                                                                                                                                                                                          | for Merguez Lamb sausage.<br>Made with premium Coastal             |          |
| Lamb Trim :                                                     | Frozen, Cartons Inspected and Sealed                                                                                                                                                                                                                                                                                        | lamb Trim, that is mildly<br>spiced all-natural, gluten-           | Pal      |
| Lamb Trim :                                                     | Coastal Lamb : Intergrated Supply Chain                                                                                                                                                                                                                                                                                     | free, preservative-free, and artificial flavor-free.               | MERGUEZ" |
| Sausage shelf life                                              | KEEP Frozen. 7 days after thawing                                                                                                                                                                                                                                                                                           | Butchers looking for a high                                        | SAUSAL D |
| TRIM PROCESSOR                                                  | OVATION, NZ in a US Certified<br>Facility Carton ID & Traceability                                                                                                                                                                                                                                                          | quality Lamb balanced trim to<br>make their own fresh<br>sausages. | JAUSAGE  |
| SUSTAINABILITY:                                                 | Halal Certified, Free Range, Grass Fed, Raised without added Hormones, Raised Exclusively on Coastal Family Farms                                                                                                                                                                                                           |                                                                    |          |
| Trim Contents                                                   | All boneless meat pieces non-conforming boneless primal cuts, meat trimmings from glands and fillet side runners are included. All bone chips/slivers are excluded. Packing of meat is to ensure that a chemical lean of 80% is achieved. Fat pieces may also be included as long as the Chemical Lean of 80 % is achieved. |                                                                    |          |
| Sausage Packs :                                                 | 6 x 2.25 oz Un cooked Sausages - Frozen - Vacuum sealed - 12 packs per Case = 72 Sausages \$144                                                                                                                                                                                                                             |                                                                    |          |
| Trim Packs :                                                    | Approx 30-35 lb of Trim Per Pack \$7.50lb                                                                                                                                                                                                                                                                                   |                                                                    |          |
| Sausage Ingredients and Specifications made by Fabrique Delices |                                                                                                                                                                                                                                                                                                                             |                                                                    |          |