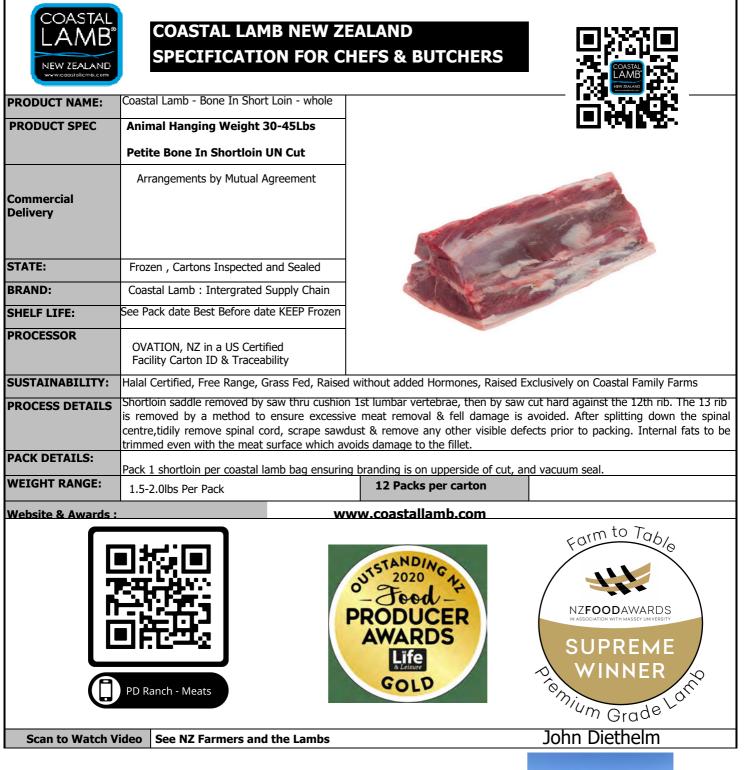

## ASTAL Lamb Trim & brique Delices Merguez Sausage for Butchers Chefs

| PRODUCT NAME:                                                   | Coastal Lamb Trim & Merguez Sausage                                                                                                                                                                                                                                                                                         |                                                                    |          |
|-----------------------------------------------------------------|-----------------------------------------------------------------------------------------------------------------------------------------------------------------------------------------------------------------------------------------------------------------------------------------------------------------------------|--------------------------------------------------------------------|----------|
| PRODUCT NAME.                                                   |                                                                                                                                                                                                                                                                                                                             |                                                                    |          |
| PRODUCT SPEC                                                    | Merguez Coastal Lamb Sausage from                                                                                                                                                                                                                                                                                           |                                                                    |          |
|                                                                 | Fabrique Delices & Coastal Lamb Trim                                                                                                                                                                                                                                                                                        | CONTRACT ON                                                        |          |
|                                                                 | Arrangements by Mutual Agreement                                                                                                                                                                                                                                                                                            | The second                                                         |          |
| Commercial<br>Delivery                                          | Special Order Only                                                                                                                                                                                                                                                                                                          | Chefs use Fabrique Delices<br>unique French artesian recipe        |          |
|                                                                 | Coastal Lamb Trim used for Sausage                                                                                                                                                                                                                                                                                          | for Merguez Lamb sausage.<br>Made with premium Coastal             |          |
| Lamb Trim :                                                     | Frozen, Cartons Inspected and Sealed                                                                                                                                                                                                                                                                                        | lamb Trim, that is mildly<br>spiced all-natural, gluten-           | Pal      |
| Lamb Trim :                                                     | Coastal Lamb : Intergrated Supply Chain                                                                                                                                                                                                                                                                                     | free, preservative-free, and artificial flavor-free.               | MERGUEZ" |
| Sausage shelf life                                              | KEEP Frozen. 7 days after thawing                                                                                                                                                                                                                                                                                           | Butchers looking for a high                                        | SAUSAL D |
| TRIM PROCESSOR                                                  | OVATION, NZ in a US Certified<br>Facility Carton ID & Traceability                                                                                                                                                                                                                                                          | quality Lamb balanced trim to<br>make their own fresh<br>sausages. | JAUSAGE  |
| SUSTAINABILITY:                                                 | Halal Certified, Free Range, Grass Fed, Raised without added Hormones, Raised Exclusively on Coastal Family Farms                                                                                                                                                                                                           |                                                                    |          |
| Trim Contents                                                   | All boneless meat pieces non-conforming boneless primal cuts, meat trimmings from glands and fillet side runners are included. All bone chips/slivers are excluded. Packing of meat is to ensure that a chemical lean of 80% is achieved. Fat pieces may also be included as long as the Chemical Lean of 80 % is achieved. |                                                                    |          |
| Sausage Packs :                                                 | 6 x 2.25 oz Un cooked Sausages - Frozen - Vacuum sealed - 12 packs per Case = 72 Sausages \$144                                                                                                                                                                                                                             |                                                                    |          |
| Trim Packs :                                                    | Approx 30-35 lb of Trim Per Pack \$7.50lb                                                                                                                                                                                                                                                                                   |                                                                    |          |
| Sausage Ingredients and Specifications made by Fabrique Delices |                                                                                                                                                                                                                                                                                                                             |                                                                    |          |