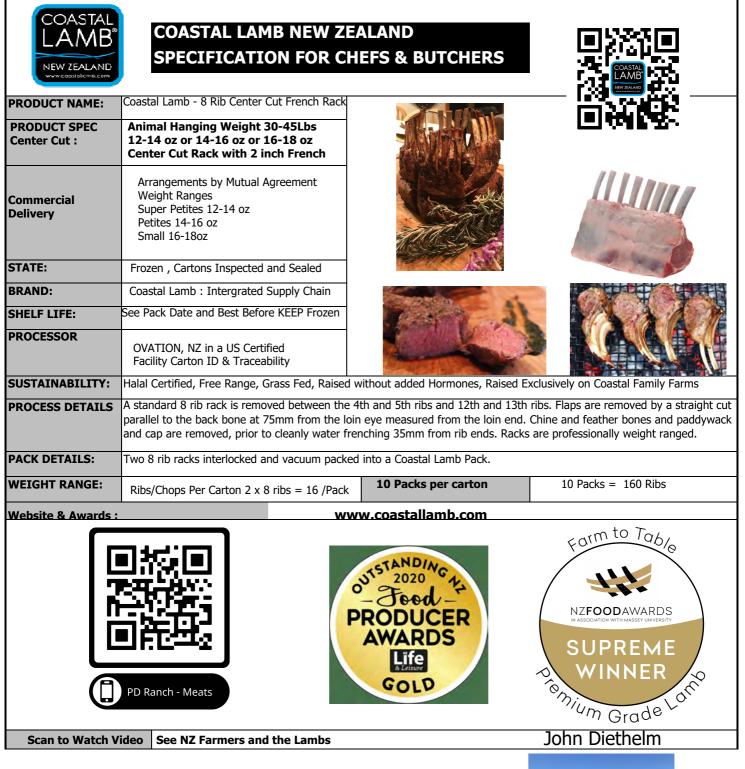

Cell 310 6836511

USA Authorized Sales Rep





Cell 310 6836511

USA Authorized Sales Rep





Cell 310 6836511

USA Authorized Sales Rep





Cell 310 6836511

USA Authorized Sales Rep





Cell 310 6836511

USA Authorized Sales Rep





Cell 310 6836511

USA Authorized Sales Rep





Cell 310 6836511

USA Authorized Sales Rep





Cell 310 6836511

USA Authorized Sales Rep





## ASTAL Lamb Trim & brique Delices Merguez Sausage for Butchers Chefs



| PRODUCT NAME:                                                   | Coastal Lamb Trim & Merguez Sausage                                                                                                                                                                                                                                                                                         |                                                                    |          |
|-----------------------------------------------------------------